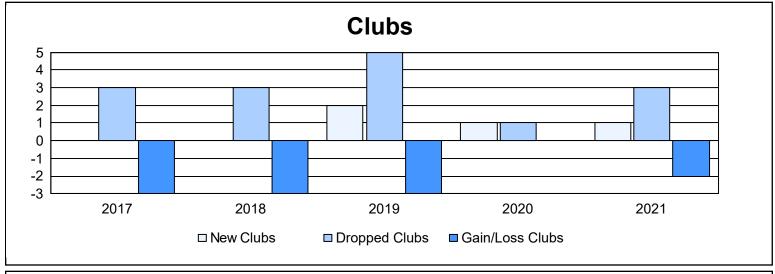

District 337 D As of June 2021 Cumulative

| Year      | New<br>Clubs | Dropped<br>Clubs | Gain/<br>Loss<br>Clubs | New<br>Members | Charter<br>Members | Reinstate<br>Members | Transfer<br>Members | Total<br>Member<br>Added | Total<br>Members<br>Dropped | Gain/<br>Loss<br>Members |
|-----------|--------------|------------------|------------------------|----------------|--------------------|----------------------|---------------------|--------------------------|-----------------------------|--------------------------|
| 2016-2017 | 0            | 3                | -3                     | 244            | 0                  | 4                    | 23                  | 271                      | 314                         | -43                      |
| 2017-2018 | 0            | 3                | -3                     | 240            | 0                  | 8                    | 9                   | 257                      | 295                         | -38                      |
| 2018-2019 | 2            | 5                | -3                     | 229            | 52                 | 1                    | 6                   | 288                      | 375                         | -87                      |
| 2019-2020 | 1            | 1                | 0                      | 226            | 40                 | 12                   | 3                   | 281                      | 256                         | 25                       |
| 2020-2021 | 1            | 3                | -2                     | 181            | 25                 | 6                    | 6                   | 218                      | 340                         | -122                     |
| Average   | 1            | 3                | -2                     | 224            | 23                 | 6                    | 9                   | 263                      | 316                         | -53                      |